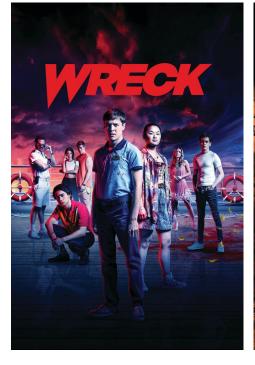

#### "Wreck"

From Great Britain comes this comedic thriller series that follows Jamie (Oscar Kennedy, "Ladhood"), who goes to work on a luxury charter cruise ship to search for the sister who disappeared while also working there. Thaddea Graham ("The Irregulars"), Harriet Webb ("I May Destroy You") and Jodie Tyack ("The Window") are also in the cast.