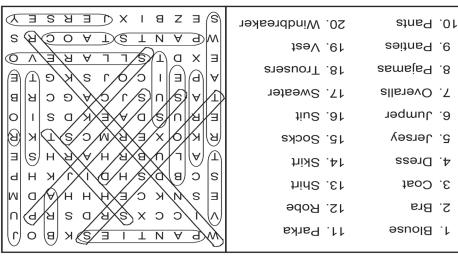

#### WORD SEARCH

In the grid below, twenty answers can be found that fit the category for today. Circle each answer that you find and list it in the space provided at the right of the grid. Answers can be found in all directions—forward, backward, horizontally, vertically and diagonally. An example is given to get you started. Can you find the twenty answers in today's puzzle?

#### **Today's Category: Articles of Clothing**

| w | Р | А | Ν | т | I | Е | s | к | в | 0 | J | 1. <u>Blouse</u><br>2 |
|---|---|---|---|---|---|---|---|---|---|---|---|-----------------------|
| V | L | С | С | Х | S | R | D | S | R | Ρ | U | 3                     |
| Е | S | Ν | Κ | С | Е | Н | Н | Н | А | D | М | 4<br>5                |
| S | С | B | D | S | н | D | I | J | Κ | н | Ρ | 6<br>7.               |
| т | А | L | U | В | R | Н | А | R | н | S | Е | 8                     |
| R | Κ | 0 | Х | Е | R | Μ | С | S | Т | κ | R | 9<br>10               |
| Е | R | υ | S | D | А | Е | κ | D | S | I | 0 | 11<br>12              |
| т | А | s | U | S | J | С | А | G | С | R | В | 13                    |
| А | Ρ | E | T | С | 0 | J | S | κ | G | Т | Е | 14<br>15              |
| Е | Х | D | Т | S | Ĺ | L | А | R | Е | V | 0 | 16<br>17              |
| w | Ρ | А | Ν | т | S | т | А | 0 | С | R | S | 18                    |
| S | Е | Ζ | В | Ι | Х | J | Е | R | S | Е | Y | 19<br>20              |