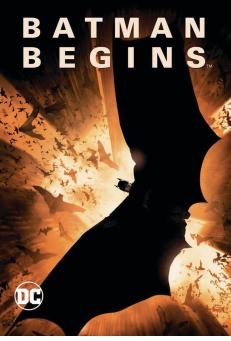

"Movie: Batman Begins" Christian Bale assumed the role of Gotham City's caped crusader — or, more accurately in this case, Dark Knight — in director Christopher Nolan's ("Memento") 2005 reinterpretation of the saga. Batman's alter ego, Bruce Wayne, is assisted by several mentors (Liam Neeson, Morgan Freeman, Michael Caine) en route to teaming up with a childhood friend (Katie Holmes) to stop the fearsome Scarecrow (Cillian Murphy).